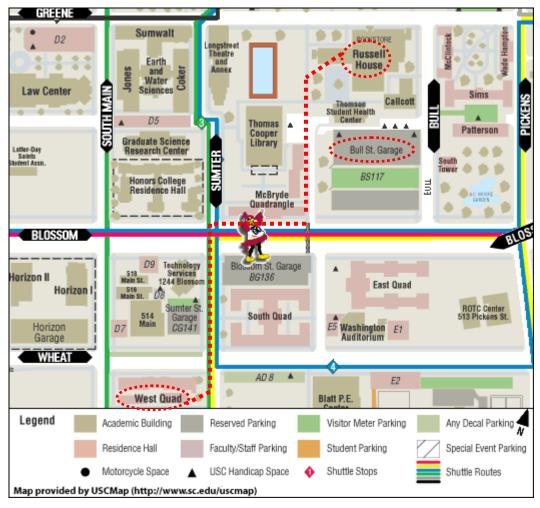

## "Ecosystem Based Fisheries Management in SC"

November 9, 2007 from 1:00-4:30pm, Russell House Theater, University of South Carolina, Columbia, SC.

University of South Carolina campus map with location of the **Bull Street Parking Garage**, **Russell House** (**workshop**), and **West Quad** (**reception**). The red dotted line is the 5 minute walk from Russell House to West Quad.

Location of workshop venue, reception, and parking: https://www.sc.edu/uscmap/

Select building name and type in "Russell House" for workshop location and "Bull Street Garage", or "Pendleton Street Garage" for parking garages.

## Parking:

On campus parking may be limited. Please plan accordingly. There is limited visitor parking available in the Bull Street Garage and Pendleton Garage. All are within walking distance from the Russell House Theater (workshop) and West Quad (reception). Costs are \$1/hr.